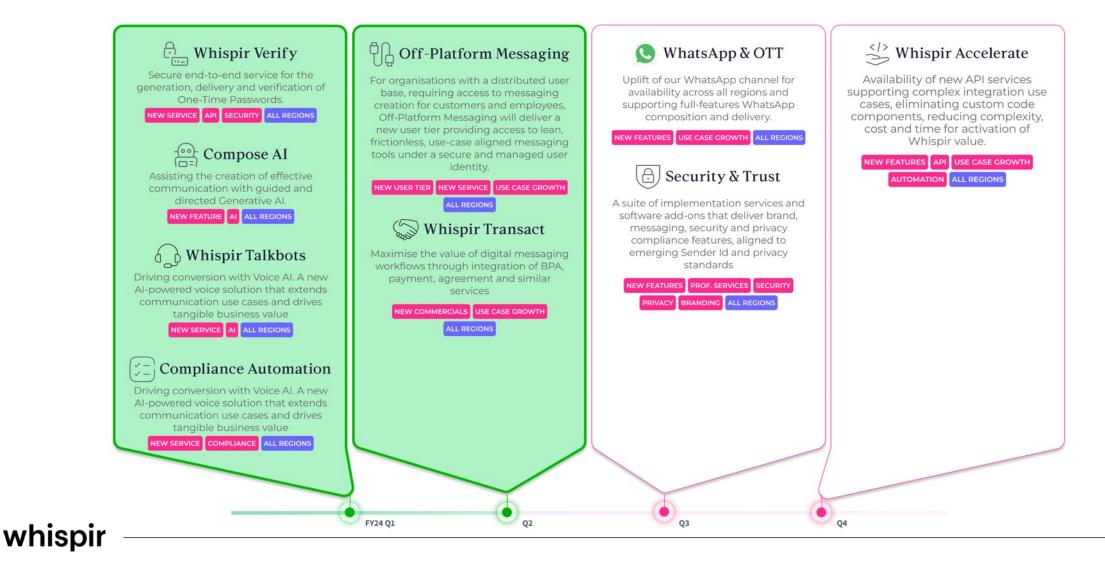

### Whispir Product FY24 Outlook

·<u>!</u>! 5.8 se R.S

 $\bigcirc$ 

|                          | Whispir Transact                                      | Off-Platform<br>Messaging                    |
|--------------------------|-------------------------------------------------------|----------------------------------------------|
| Setup Fee                |                                                       |                                              |
| Professional<br>Services | ✓<br>Workflow design & creation                       |                                              |
| Monthly Fee              |                                                       | ✔<br>Per User fee / Per-<br>Committed Bundle |
| Transaction<br>Usage Fee | ✓<br>Transaction completion<br>(e.g. payment/signing) | ✔<br>Normal message fees                     |

## Whispir's FY24 Product Outlook