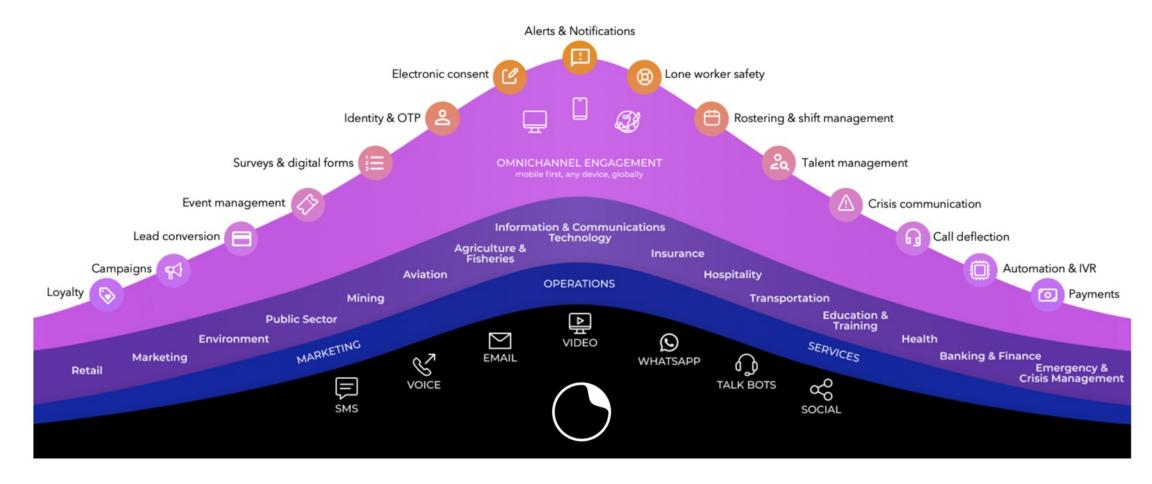

## Agenda

Introducing Whispir CaaS Platform solving communications challenges for enterprise

Whispir Transact Driving high-value conversion through digital messaging workflows

Whispir Off-Platform Messaging

Annual General Meeting 2023

We are addressing a large and growing market with our Communications-asa-Service Platform

The ability of Whispir to embed communication and collaboration into business applications and processes to support enterprise digital transformation requirements is driving future growth. Moreover, the increasing adoption of Omni channel communication models by enterprises offers significant growth opportunities. IDC forecasts the worldwide CPaaS\* market to grow from \$14.3 billion in 2022 to \$29.7 billion in 2026.\*\*