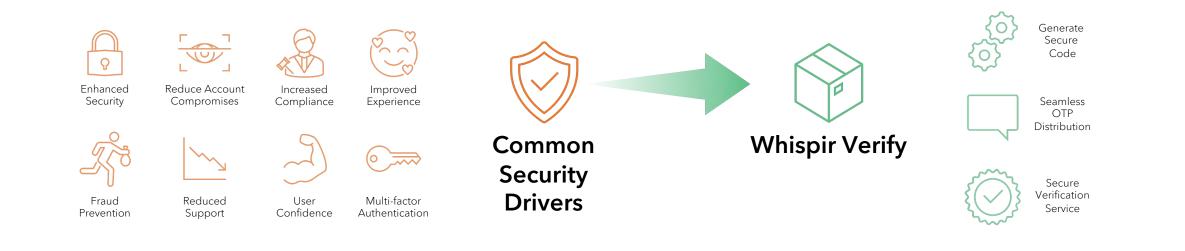

## Whispir Verify delivers OTP security

## ...with silent authentication as the next revolution

### Increased security & even better experience

## Verification silently via telco network APIs

#### Silent Verify - Mobile Authentication

**Mobile Identity Verification Service:** basket of APIs through which an enterprise can "look up" to identity digitally

#### Silent calls offering seamless experience Verify users without jump through multiple interfaces or hoops

**Mobile Network led Risk Profile Tool** builds risk profile of users and transactions; & provides user insights such a transactional trend and behaviour.

API calls include verification of MSISDN, IMSI, IMEI, location and line status etc.