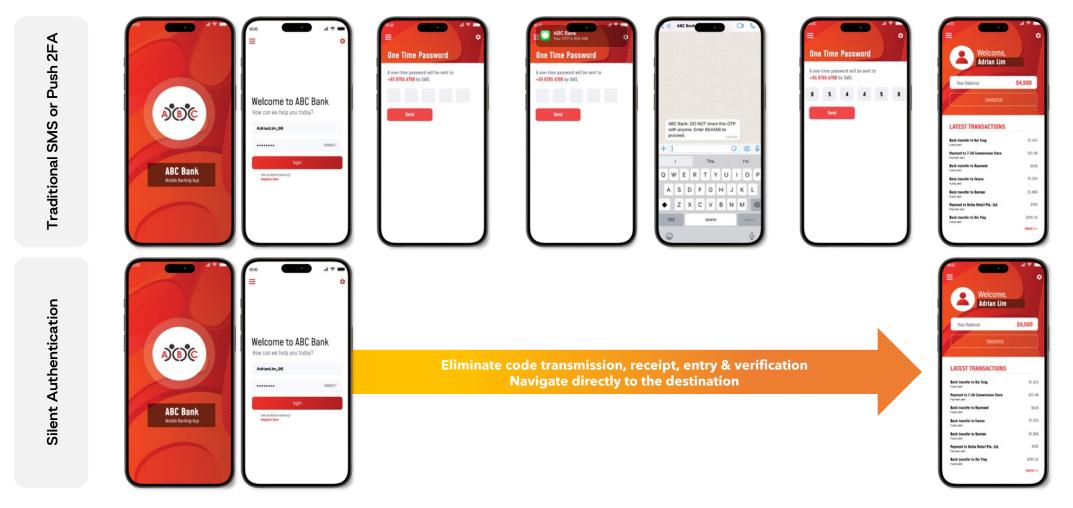

### Whispir Transact + Whispir Verify The next authentication revolution – Silent & Seamless

## Whispir Verify delivers OTP security

## ...with silent authentication as the next revolution

### Increased security & even better experience

## Verification silently via telco network APIs

#### Improved experience:

- Eliminate the need for transmission of entry of **any** codes
- Supports zero interaction for authentication, improving user experience and simplified design