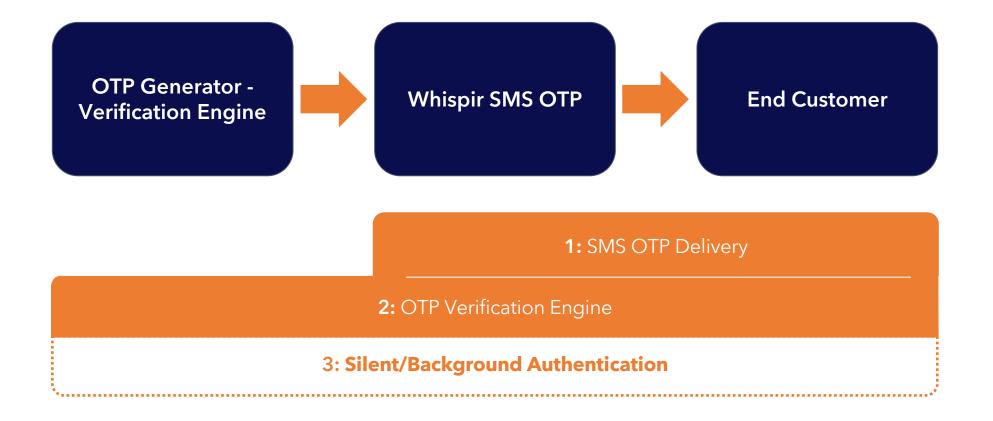

## Whispir Verify delivers OTP security

## Verification silently via telco network APIs

API calls include verification of MSISDN, IMSI, IMEI, location and line status etc.