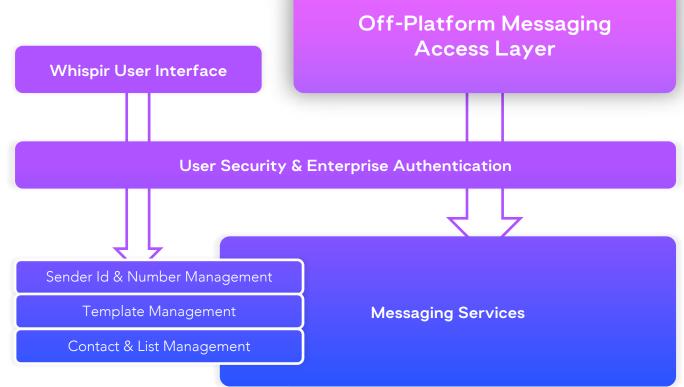

## Whispir Off-Platform Messaging

Enabling organisation-wide compliant messaging

## Secure, compliant messaging for large user bases

## Full Whispir users control the message configuration and recipient experience

- Manage sender id aliases and numbers
- Design & manage message templates
- Load & manage contacts and distribution lists

#### <u>Off-Platform users</u> consume standard messaging services securely, across the entire business

- Select recipients & templates
- Compose ad-hoc messages
- Initiate message send-out