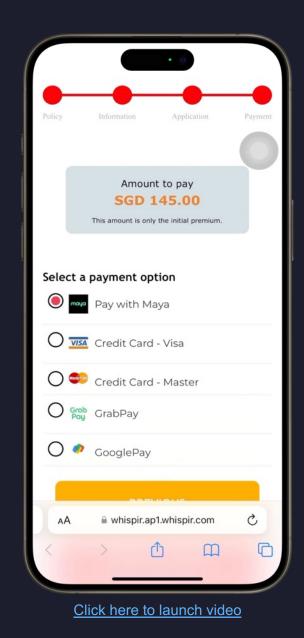

# End-to-End Insurance Conversion

Outreach via SMS

Data collection for policy registration

Online payment in a seamless transaction

Distribution of Policy PDS using multi-channel comms

Personalised acceptance and digital signature