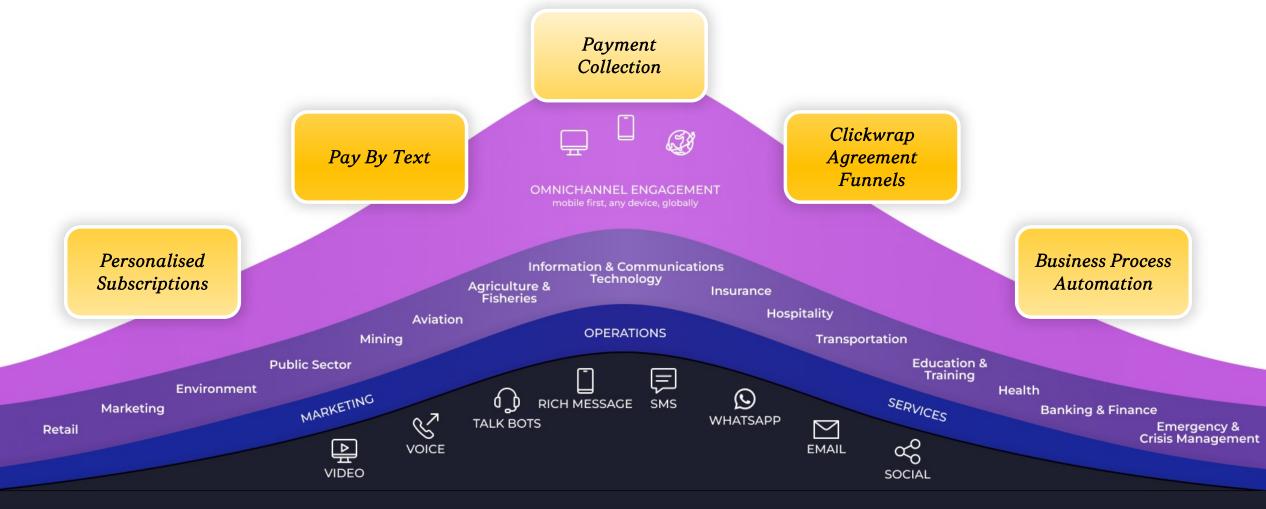

### Whispir Transact

Driving high-value conversion through digital messaging workflows

 $\bigcirc$ 

Whispir Transact enables organisations to complete personalised, frictionless business transactions at scale.

Maximise engagement, minimise cost of transaction and accelerate business outcomes

## Frictionless, personalised transactions

whispir

11

## **Digital Payment Conversion**

## **Clickwrap Agreements**