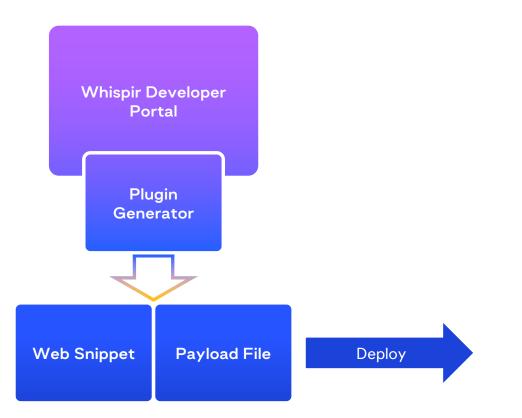

## Our roadmap brings Whispir to a broad ecosystem

Consumption of secure web end-points for deployment of Whispir Messaging across a range of web-compatible solutions

- Standard security
- Standard messaging features
- Plug-and-play interoperability with our customers' technology landscape
- 1. Configure your experience
- 2. Generate your integration code
- 3. Deploy into an existing technology stack
  - Intranet sites and operational dashboards
  - Sidebars