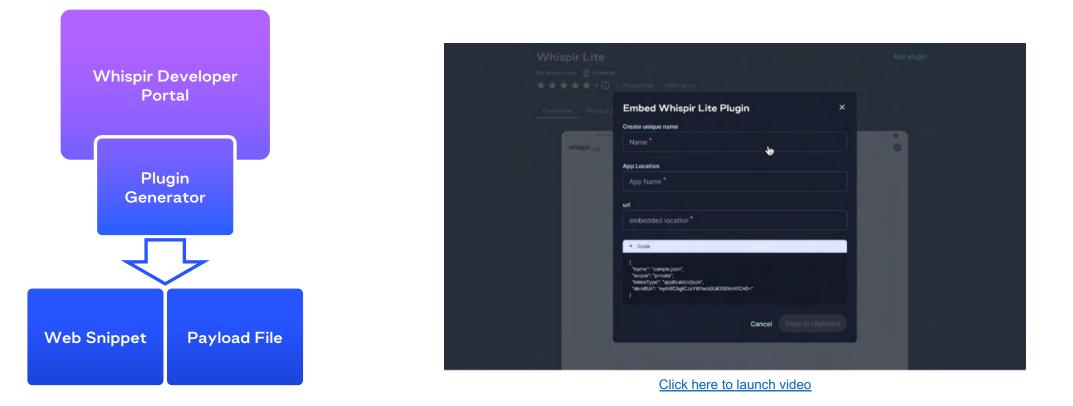

## Our roadmap brings Whispir to a broad ecosystem

Consumption of secure web end-points for deployment of Whispir Messaging across a range of web-compatible solutions

- Standard security
- Standard messaging features
- Plug-and-play interoperability with our customers' technology landscape
- 1. Configure your experience
- 2. Generate your integration code
- 3. Deploy into an existing technology stack
  - Intranet sites and operational dashboards
  - Sidebars

whispir

• Portal technologies etc.